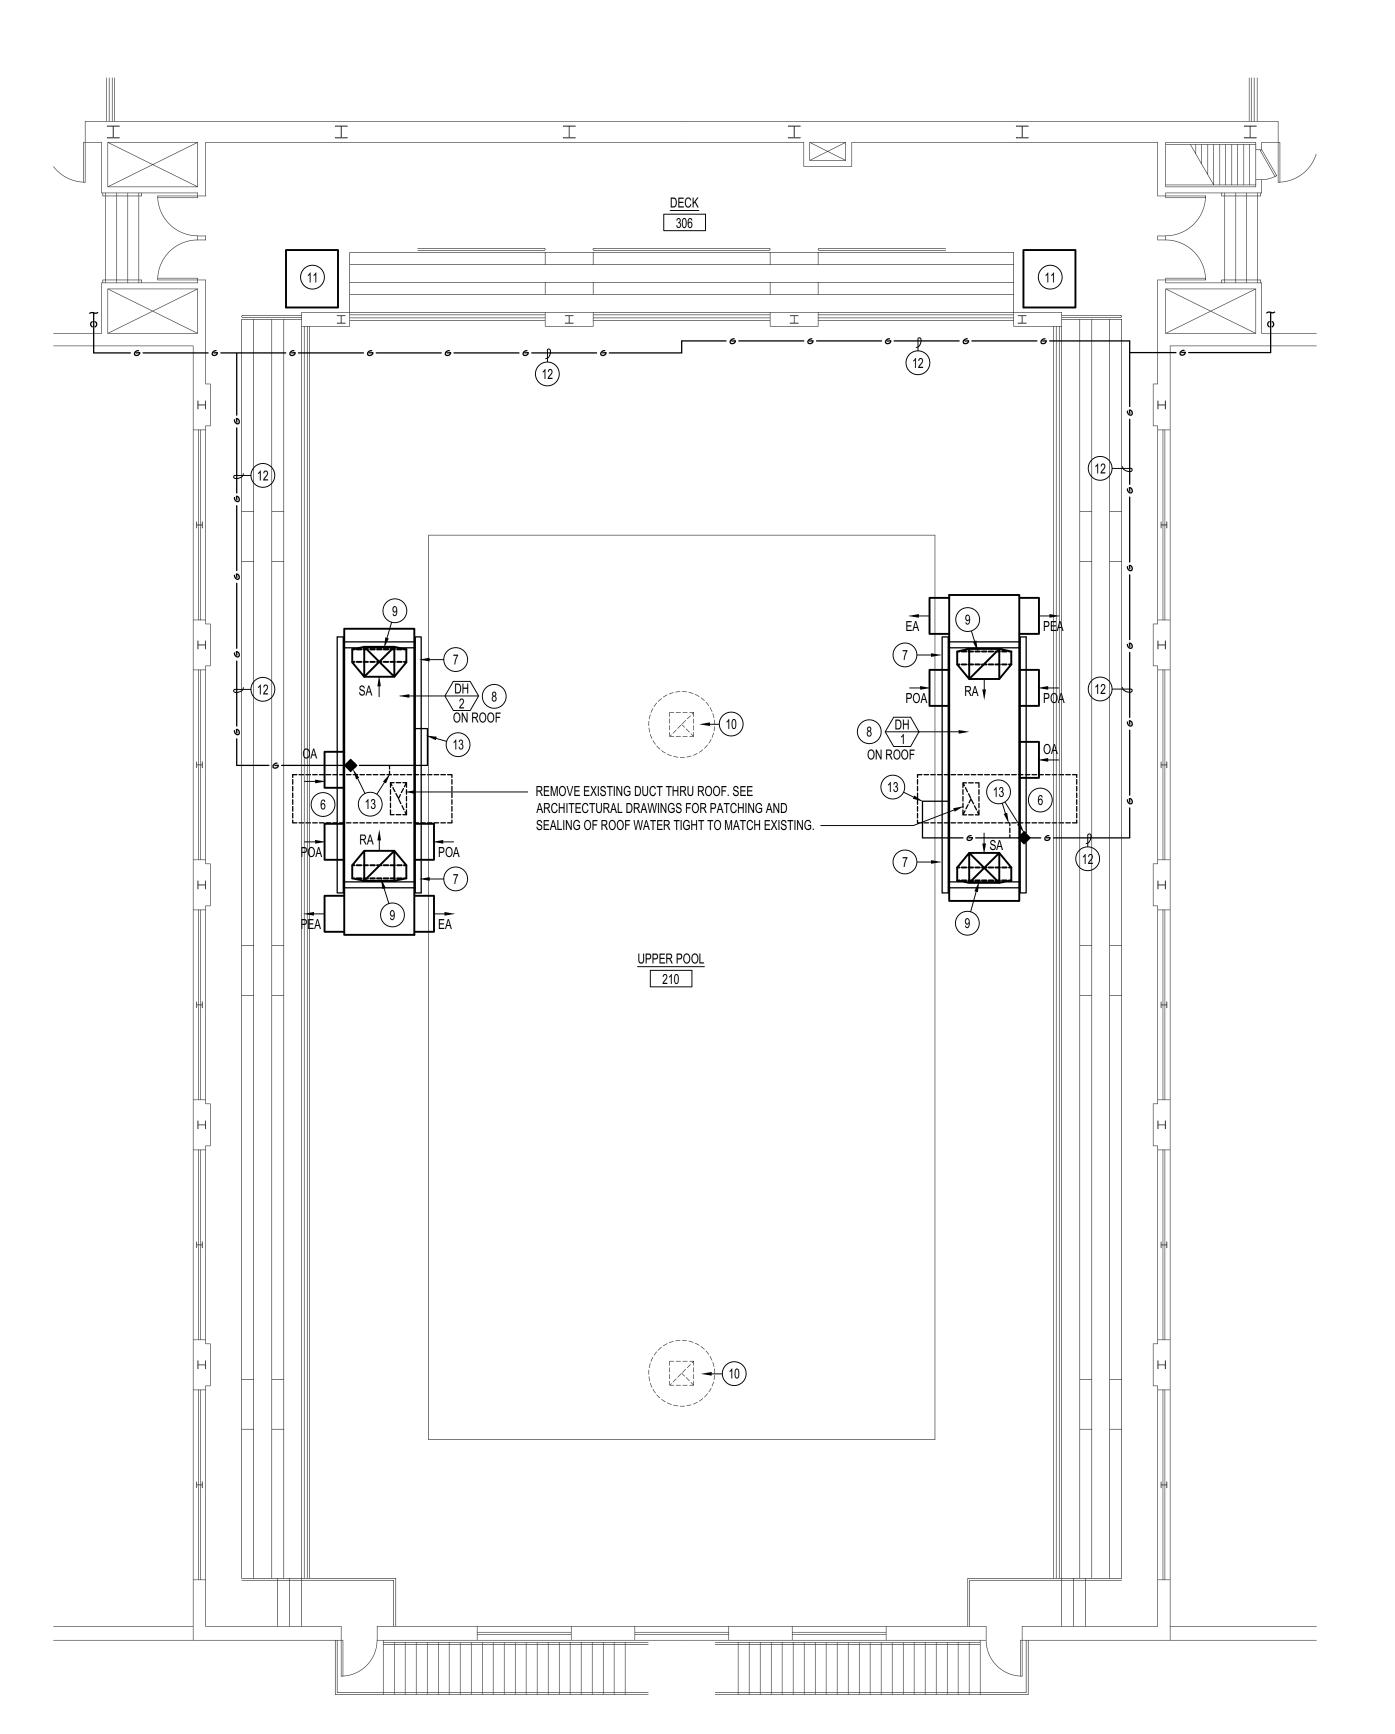

(4)(2)∠ RISE 30x30 SA DUCT UP THRU ROOF. 8'-0" MIN. -- RISE 30x30 SA DUCT UP THRU ROOF. 4 2 CORRIDOR 209 CORRIDOR 221 4 2 -

252

POOL AREA MECHNICAL PLAN

PLAN NOTES:

/AC UPGRAIUNIVERSITY

5 Y M 5 STA 1922

SHEET TITLE:

M JENSEN CHECKED

D SUDWEEKS NUMBER: 18467

M104 12

UPPER POOL AREA MECHANICAL PLAN SCALE: 1/8" = 1'-0"

KEY PLAN:

ORIGINAL DRAWING SIGNED BY: DWAYNE C. SUDWEEKS DATE ORIGINAL SIGNED: Feb 16, 2021 ORIGINAL ON FILE AT ENGINEERED SYSTEMS ASSOCIATES 1355 EAST CENTER, POCATELLO, IDAHO 83201