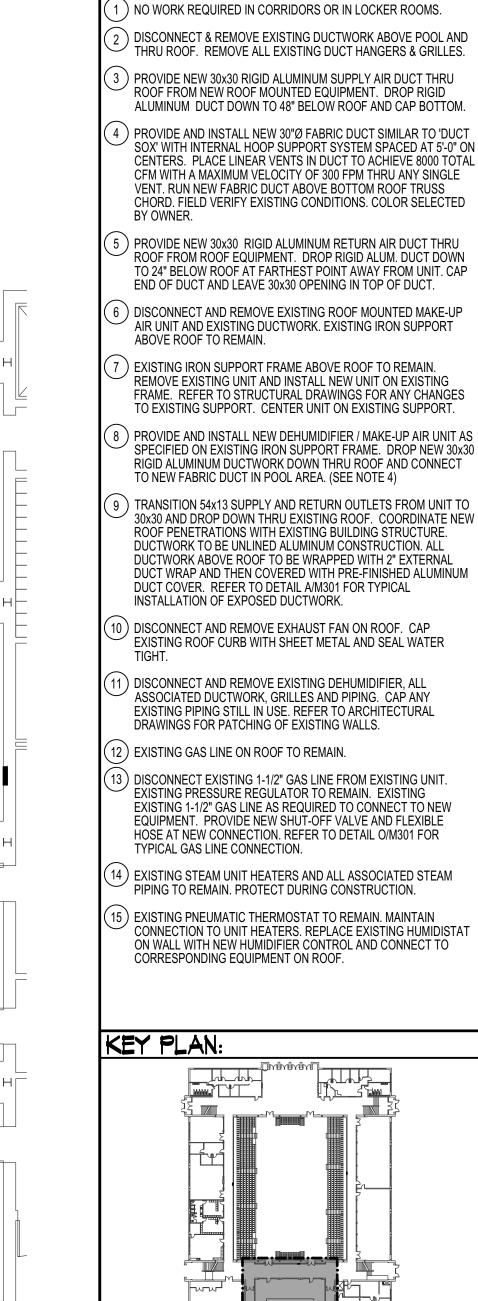

(4)(2)∠ RISE 30x30 SA DUCT UP THRU ROOF. 8'-0" MIN. -- RISE 30x30 SA DUCT UP THRU ROOF. 4 2 CORRIDOR 209 CORRIDOR 221 4 2 -

252

POOL AREA MECHNICAL PLAN

PLAN NOTES:

/AC UPGRAIUNIVERSITY

5 Y M 5 STA 1922

SHEET TITLE: